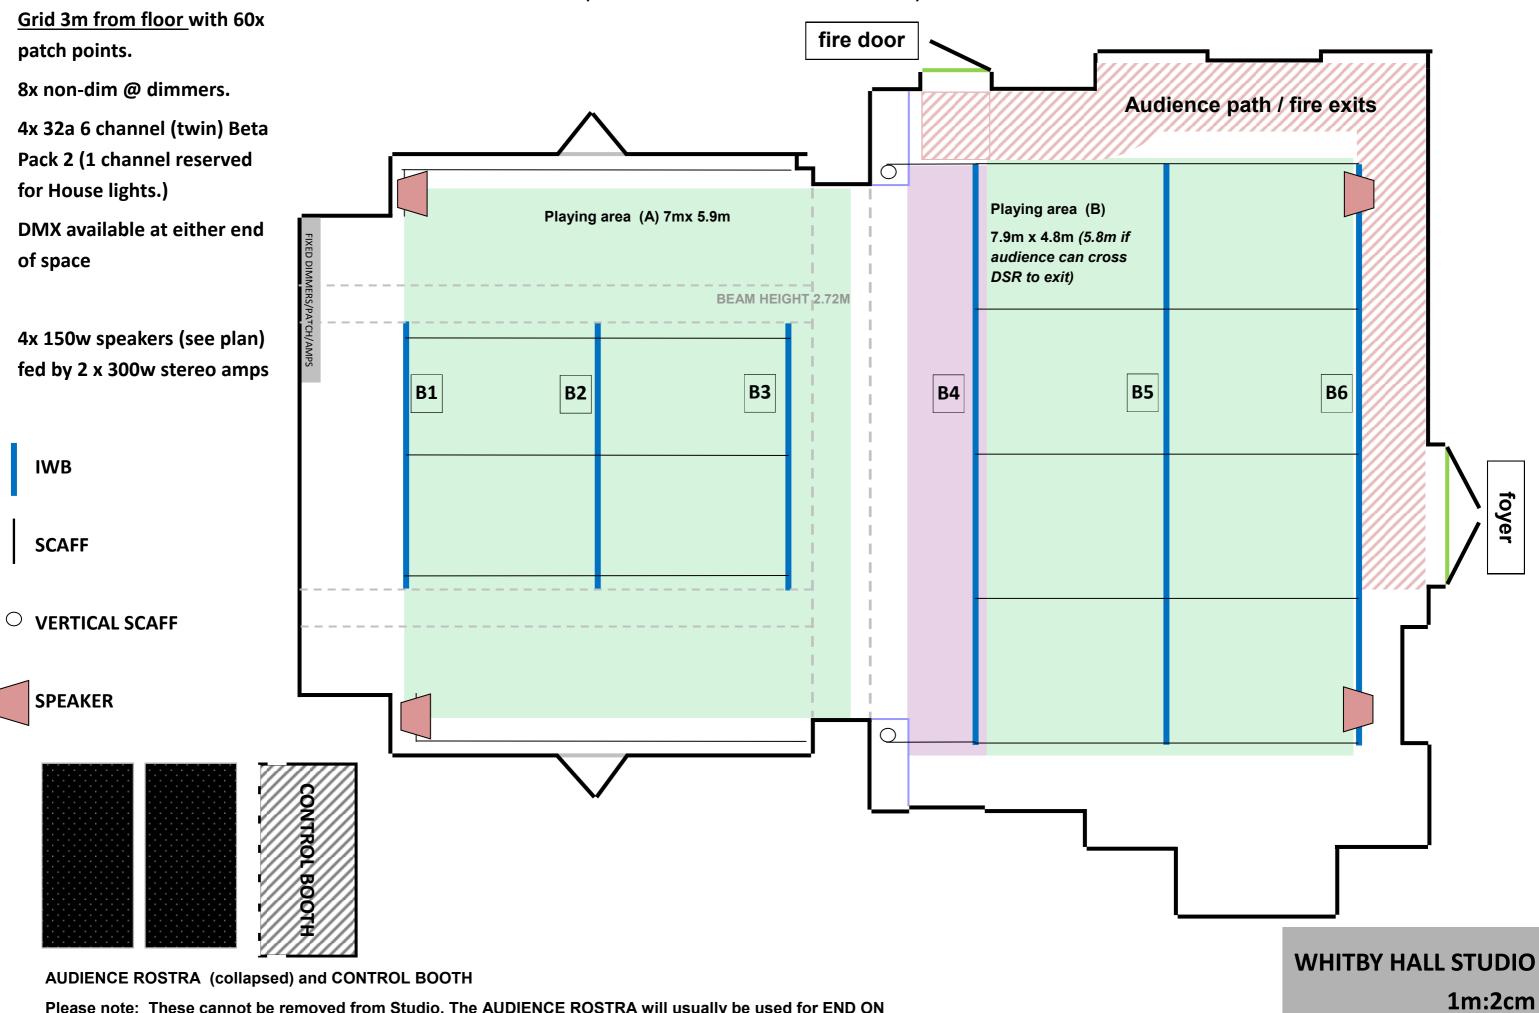

The items underlined are usually in the studio. If you wish to use anything else on the list please contact our Technical Manager prior to your Get-In

4x 32a 6 channel twin BetaPack 2 (see plan) 4x 32a (on 13a adaptors) 6 channel twin analogue dimmers with DMX controller [flightcased]

Patch 60x 15a sockets dispersed throughout 6x IWBs (see plan) 8x 10a non dim (see plan)

Control Zero 88 Fat frog Enttec Open USB/DMX convertor

Dimmers:

Lanterns: 12x Aclaim Fresnel (500/650w) 4x Strand 28/40 profile 15x Aclaim Axial 18/34 Profile (600w) 15x Par 64 4x Aclaim Cyc Flood with barn doors (500w) Several Par 16 (50w) Multiple TRS runs