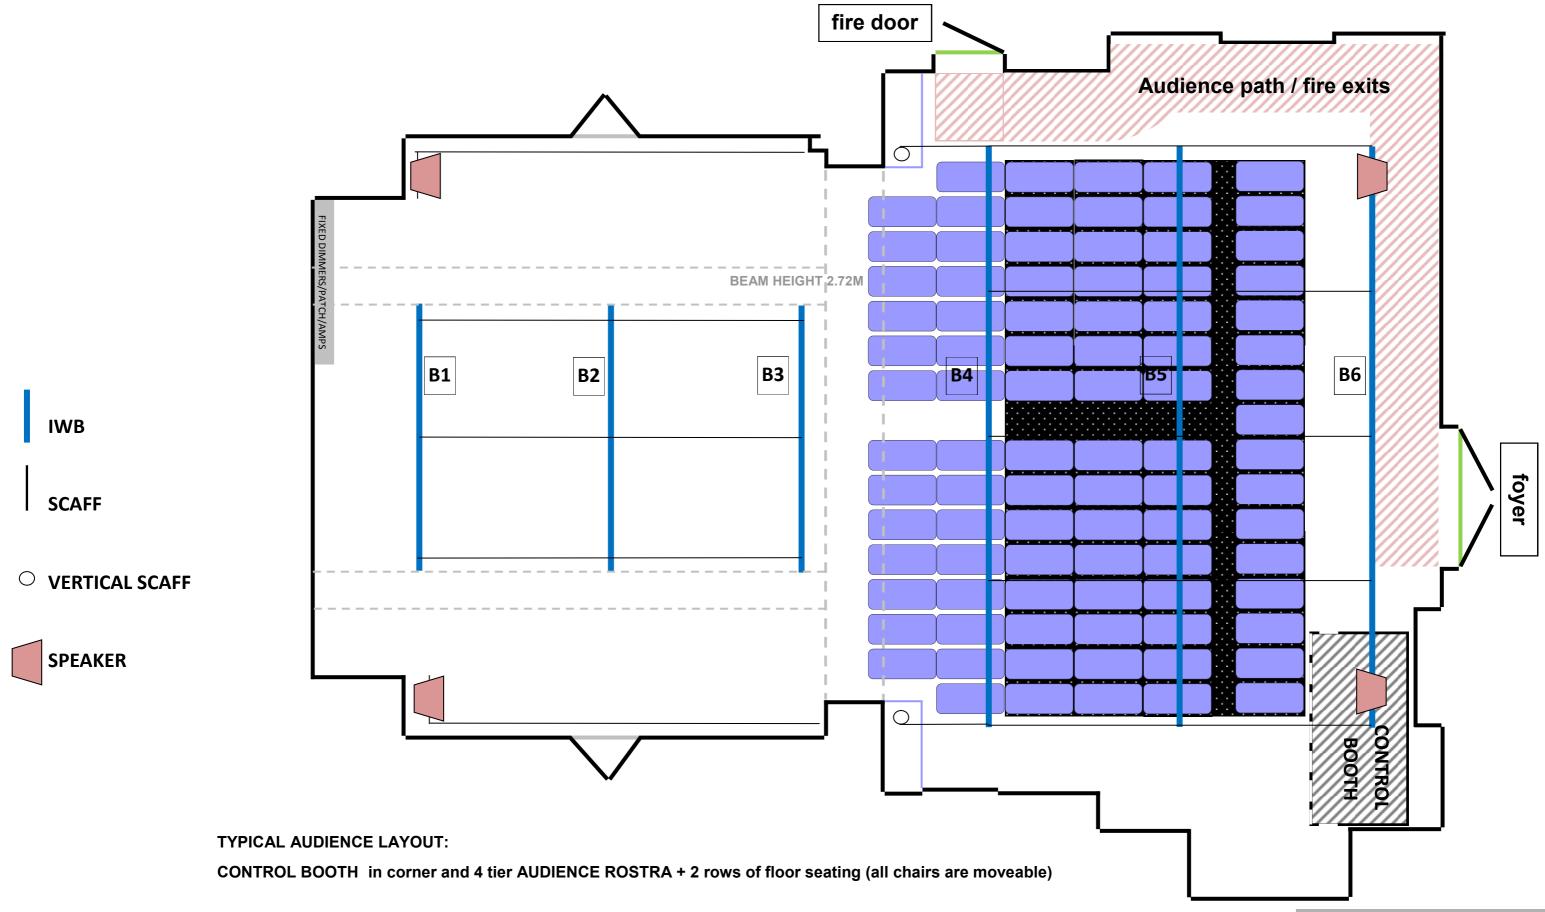

## (DO NOT RE-SCALE OBJECTS)

Please note: These cannot be removed from Studio. The AUDIENCE ROSTRA will usually be used for END ON performances (see next page) but if not then space for it must be factored into the floor plan

## (DO NOT RE-SCALE OBJECTS)

SEATS 90-100(approx)