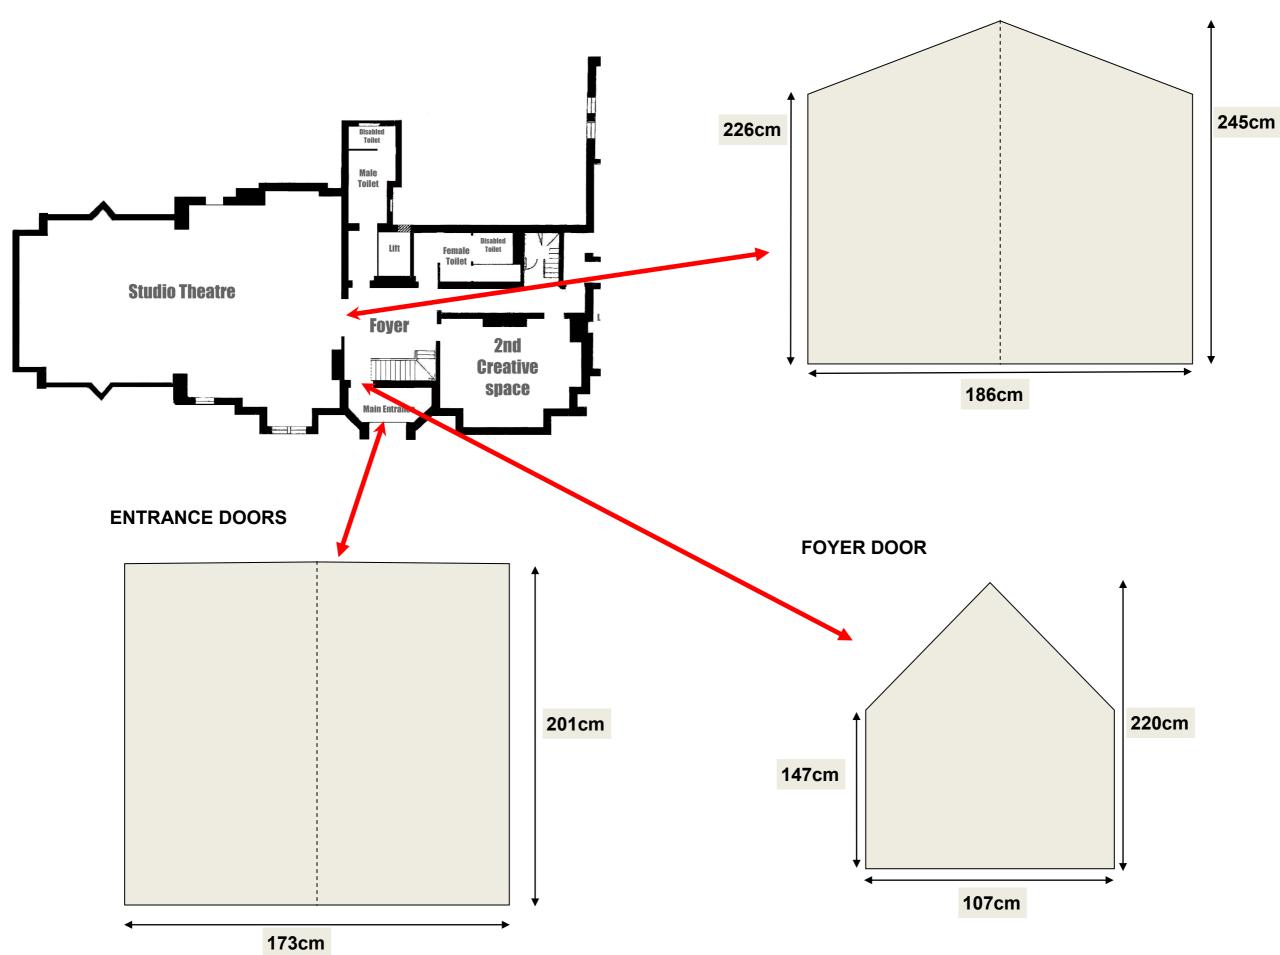

# Action Transport Theatre, Whitby Hall Studio

[Access Plan]

**STUDIO DOORS** 