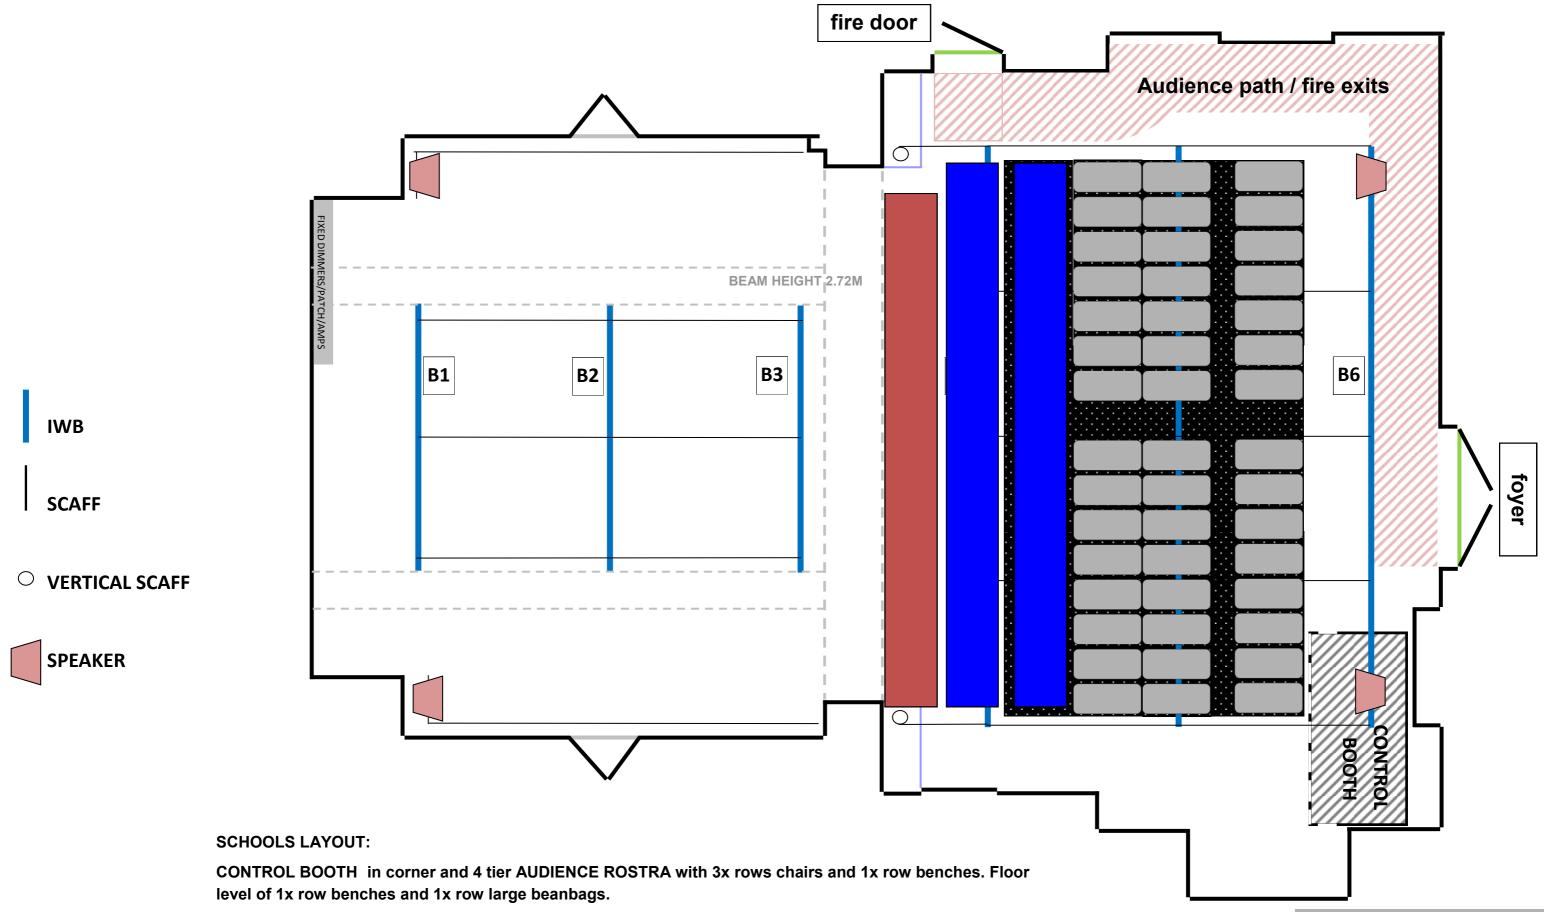

## (DO NOT RE-SCALE OBJECTS)

Please note: These cannot be removed from Studio. The AUDIENCE ROSTRA will usually be used for END ON performances (see next page) but if not then space for it must be factored into the floor plan